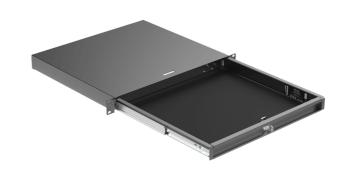

## Product information:

The RDx20x series of 19" rack drawers comes available in 1U, 2U and 3U unit heights with and without lock. The chassis is constructed of 1,5 mm thick cold rolled steel, while the tray is finished in 1,2 mm thick cold rolled steel. They feature full extension 3 section drawer rails, pushout holes on the back of the tray for cable insertion, a rubber anti slip liner, a full-width handle and optional back supports (RD2S) for increased load capacity (only 2U and 3U).

## **Product Features:**

| Dimensions |        | 483 x 43.7 x 393 mm (W x H x D)   |
|------------|--------|-----------------------------------|
|            | Inside | 400.6 x 38 x 367.4 mm (W x H x D) |
| Weight     |        | 5.31 kg                           |
| Max. load  |        | 8 kg                              |

## Variants:

· RD120L/B - Black version - With lock